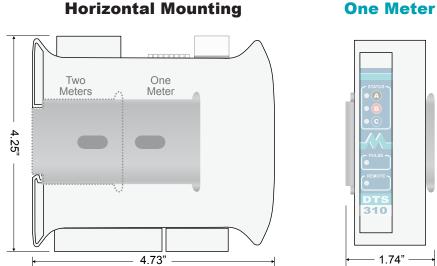

## HORIZONTAL MOUNTING WITH RIGHT ANGLE MOUNTING BRACKET

**Two Meters** 

Right Angle Mounting Bracket (part# CHWR-0200) allows for Horizontal mounting of 1 or 2 DTS 307 / DTS 310 / DC Meters.