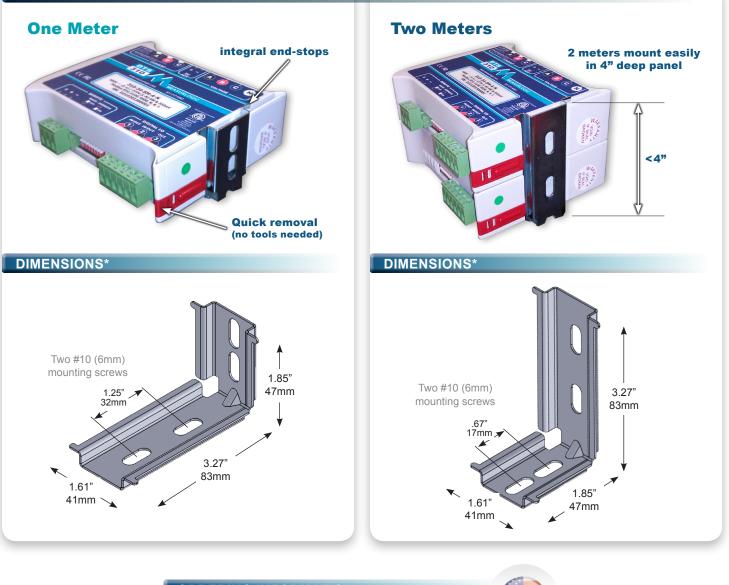

#### FEATURES

- Ability to mount 1 or 2 DTS meters on a single bracket
- Allows for mounting in shallow depth enclosures
- Quick removal of DTS meter(s) no screwdriver needed
- Secure installation with integrated end-stops

### MOUNTING CONFIGURATIONS

Call Toll Free: 877-777-6567 Email: info@measurlogic.com

\* Drawings are for illustrative purposes only Technical details subject to change

MEASURLOGIC

www.measurlogic.com