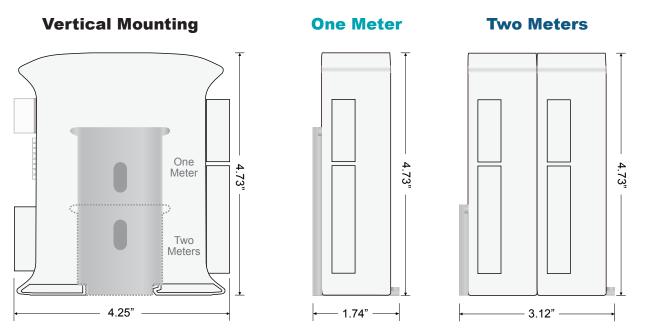

## VERTICAL MOUNTING WITH RIGHT ANGLE MOUNTING BRACKET

Right Angle Mounting Bracket (part# CHWR-0200) allows for Vertical mounting of 1 or 2 DTS 307 / DTS 310 / DC Meters.