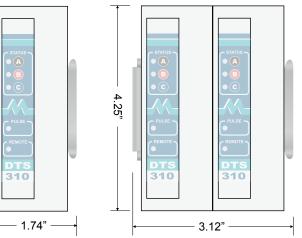

## HORIZONTAL MOUNTING WITH RIGHT ANGLE MOUNTING BRACKET

**Two Meters** 

Right Angle Mounting Bracket (part# CHWR-0200) allows for Horizontal mounting of 1 or 2 DTS 307 / DTS 310 / DC Meters.